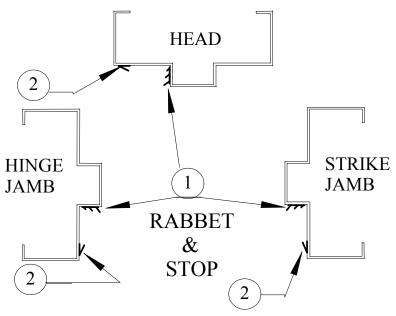

| ITEM NO. |     |               |                     |
|----------|-----|---------------|---------------------|
| 1        | NGP | 5075          | ADHESIVE GASKETING  |
| 2        | NGP | 5060          | ADHESIVE GASKETING  |
| 3        | NGP | 12T6 X STC-FH | DOOR BOTTOM SWEEP   |
| 4        | NGP | 60FP          | ACOUSTICAL FOAM PAD |

- 1. THIS DRAWING REFERS TO SEAL ORIENTATION ONLY.
- 2. REFER TO SEAL MANUFACTURERS INSTALLATION INSTRUCTIONS FOR APPROPRIATE INSTALLATION TECHNIQUE AS DETERMINED PER SEAL BEING USED.
- 3. DRAWING NOT TO SCALE.
- 4. OREGON DOOR COMAPANY RESERVES THE RIGHT TO CHANGE DESIGN AND / OR DETAILS OF ITS PRODUCTS WITHOUT NOTICE.