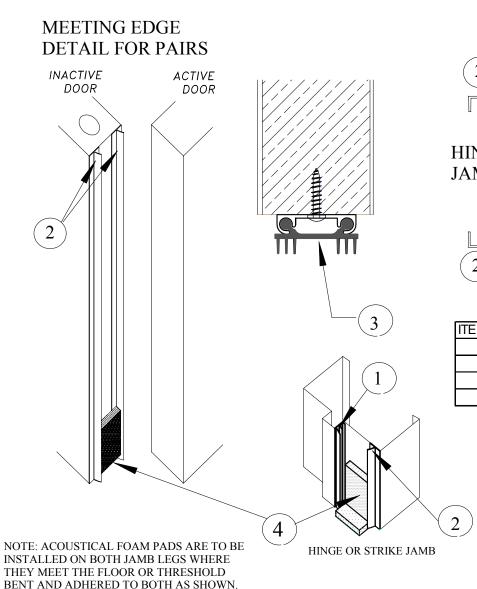

| ITEM NO. |     |               |                     |
|----------|-----|---------------|---------------------|
| 1        | NGP | 5075          | ADHESIVE GASKETING  |
| 2        | NGP | 5060          | ADHESIVE GASKETING  |
| 3        | NGP | 12T6 X STC-FH | DOOR BOTTOM SWEEP   |
| 4        | NGP | 60FP          | ACOUSTICAL FOAM PAD |

- 1. THIS DRAWING REFERS TO SEAL ORIENTATION ONLY.
- 2. REFER TO SEAL MANUFACTURERS INSTALLATION INSTRUCTIONS FOR APPROPRIATE INSTALLATION TECHNIQUE AS DETERMINED PER SEAL BEING USED.
- 3. DRAWING NOT TO SCALE.
- 4. OREGON DOOR COMAPANY RESERVES THE RIGHT TO CHANGE DESIGN AND / OR DETAILS OF ITS PRODUCTS WITHOUT NOTICE.