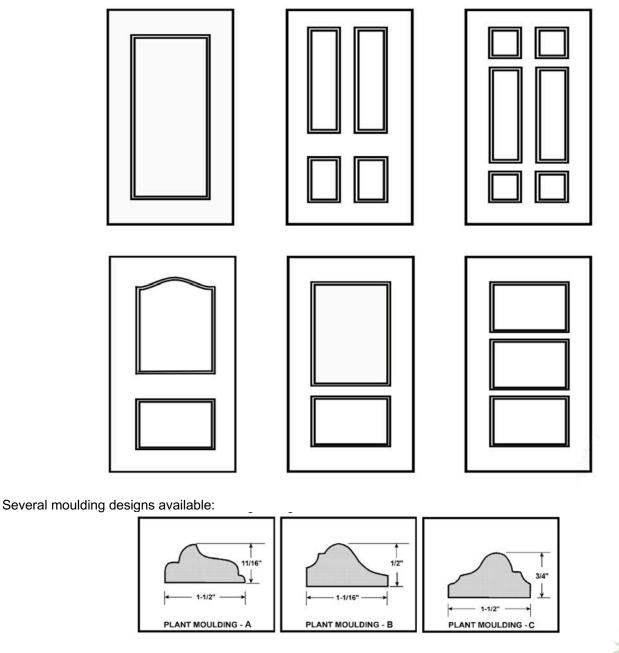

## **Applied Mouldings**

OregonDoor applied mouldings (also known as plant-on moulding), are available as follows:

- Mouldings can be provided in most commercially available lumber species
- Mouldings can be applied on veneer, laminate and painted doors with moulding matching or contrasting the face of the door
- Mouldings can be applied to fire-rated doors, as long as the moulding does not exceed <sup>3</sup>/<sub>4</sub>" thickness and 2-<sup>1</sup>/<sub>2</sub>" width Moulding arrangement may be limited by specific hardware and fire label
- Custom layouts available